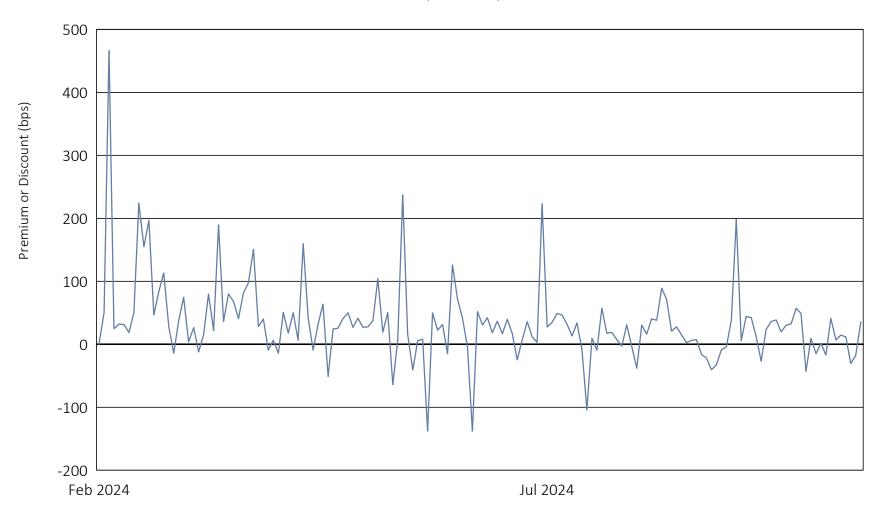

| Days traded at premium         | 122 | _ |
|--------------------------------|-----|---|
| Days traded at net asset value | 1   |   |
| Days traded at discount        | 31  |   |

The following table and line graph are provided to show the frequency at which the closing price of the Fund was at a premium (above) or discount (below) to the Fund's daily net asset value ("NAV"). The table and line graph represent past performance and cannot be used to predict future results. Shareholders may pay more than NAV when buying Fund shares and receive less than NAV when those shares are sold because shares are bought and sold at current market prices.