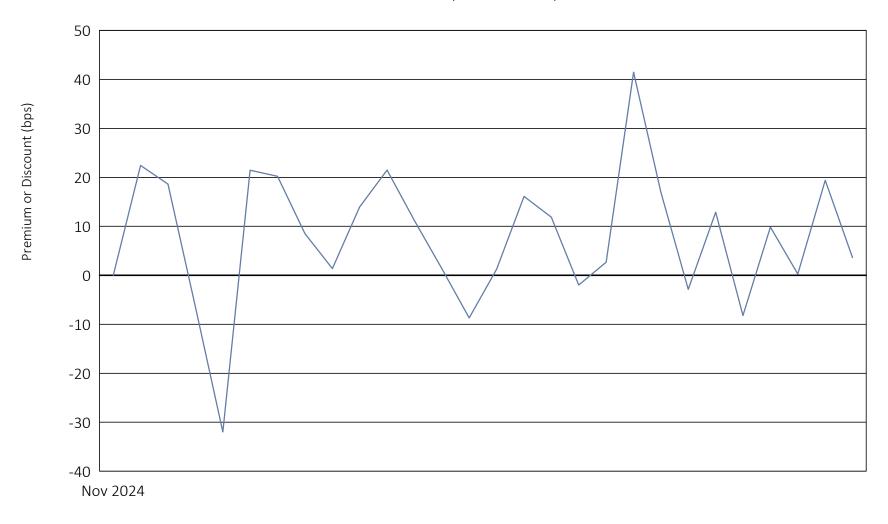

## YieldMax Target 12 Big 50 Option Income ETF

November 20, 2024 to December 31, 2024

|                                | Calendar Year 2024 through December 31, 2024 |
|--------------------------------|----------------------------------------------|
| Days traded at premium         | 21                                           |
| Days traded at net asset value | 1                                            |
| Days traded at discount        | 6                                            |

The following table and line graph are provided to show the frequency at which the closing price of the Fund was at a premium (above) or discount (below) to the Fund's daily net asset value ("NAV"). The table and line graph represent past performance and cannot be used to predict future results. Shareholders may pay more than NAV when buying Fund shares and receive less than NAV when those shares are sold because shares are bought and sold at current market prices.