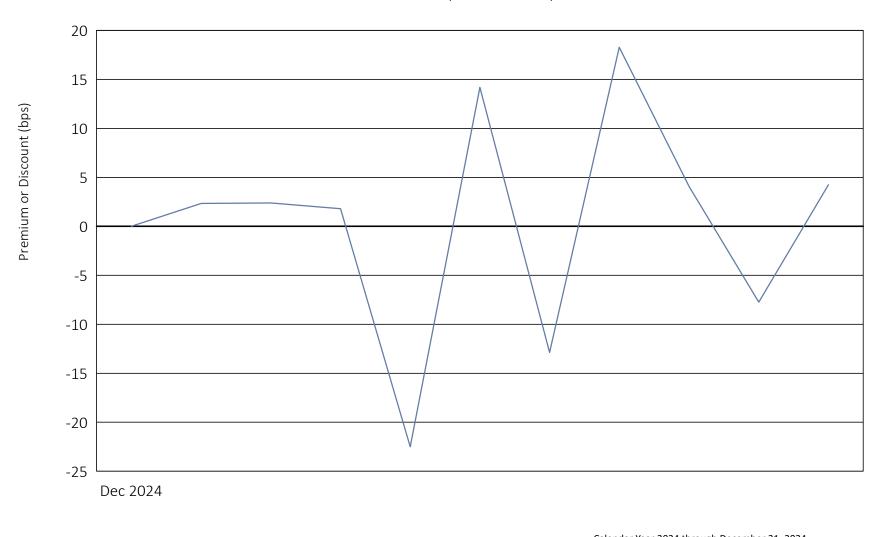

## YieldMax Dorsey Wright Featured 5 Income ETF

December 16, 2024 to December 31, 2024

|                                | Calendar Year 2024 through December 31, 2024 |
|--------------------------------|----------------------------------------------|
| Days traded at premium         | 7                                            |
| Days traded at net asset value | 1                                            |
| Days traded at discount        | 3                                            |

The following table and line graph are provided to show the frequency at which the closing price of the Fund was at a premium (above) or discount (below) to the Fund's daily net asset value ("NAV"). The table and line graph represent past performance and cannot be used to predict future results. Shareholders may pay more than NAV when buying Fund shares and receive less than NAV when those shares are sold because shares are bought and sold at current market prices.