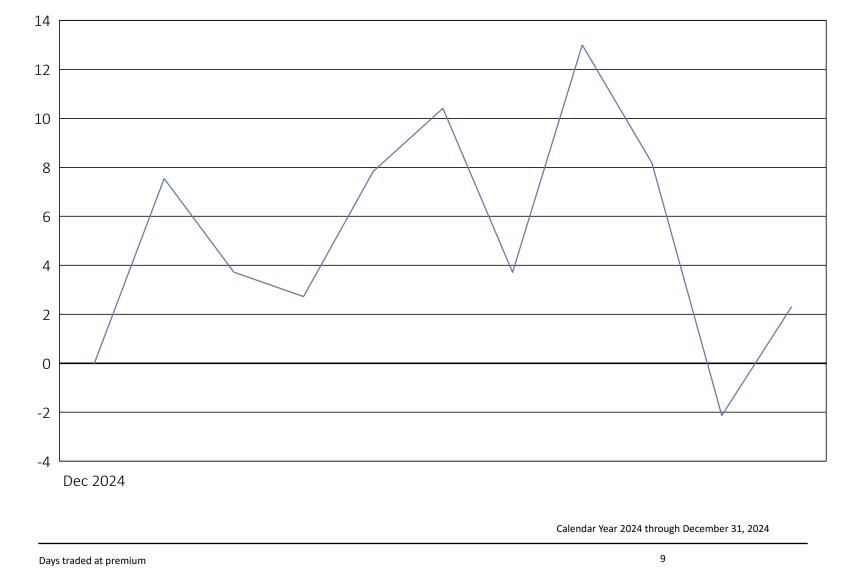

## YieldMax Dorsey Wright Hybrid 5 Income ETF

December 16, 2024 to December 31, 2024

Days traded at discount 1

The following table and line graph are provided to show the frequency at which the closing price of the Fund was at a premium (above) or discount (below) to the Fund's daily net asset value ("NAV"). The table and line graph represent past performance and cannot be used to predict future results. Shareholders may pay more than NAV when buying Fund shares and receive less than NAV when those shares are sold because shares are bought and sold at current market prices.