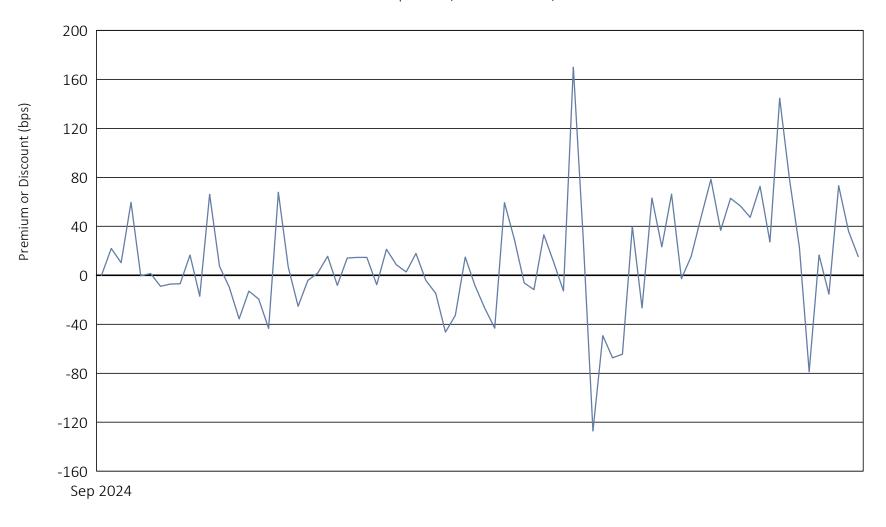

## YieldMax SMCI Option Income Strategy ETF

September 11, 2024 to December 31, 2024

|                                | Calendar Year 2024 through December 31, 2024 |
|--------------------------------|----------------------------------------------|
| Days traded at premium         | 45                                           |
| Days traded at net asset value | 1                                            |
| Days traded at discount        | 32                                           |

The following table and line graph are provided to show the frequency at which the closing price of the Fund was at a premium (above) or discount (below) to the Fund's daily net asset value ("NAV"). The table and line graph represent past performance and cannot be used to predict future results. Shareholders may pay more than NAV when buying Fund shares and receive less than NAV when those shares are sold because shares are bought and sold at current market prices.