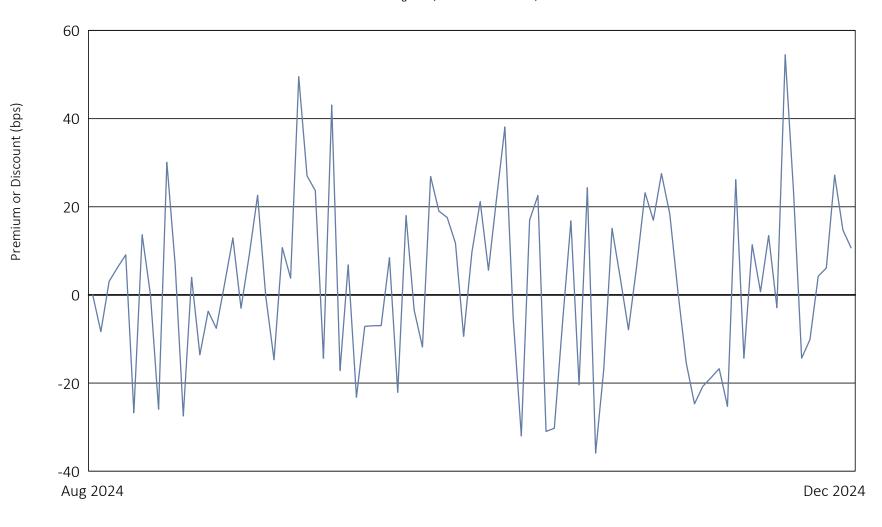

## YieldMax TSM Option Income Strategy ETF

August 20, 2024 to December 31, 2024

| Days traded at premium         | 53 |
|--------------------------------|----|
| Days traded at net asset value | 1  |
| Days traded at discount        | 39 |

The following table and line graph are provided to show the frequency at which the closing price of the Fund was at a premium (above) or discount (below) to the Fund's daily net asset value ("NAV"). The table and line graph represent past performance and cannot be used to predict future results. Shareholders may pay more than NAV when buying Fund shares and receive less than NAV when those shares are sold because shares are bought and sold at current market prices.