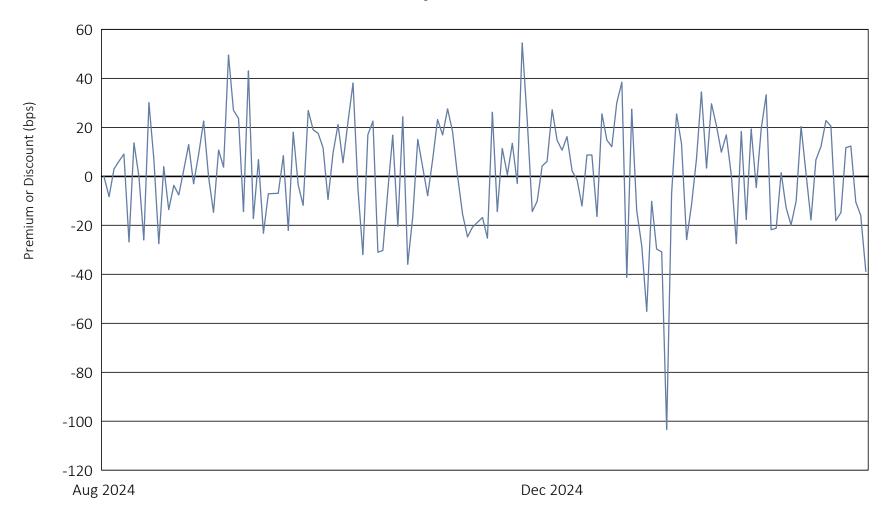

## YieldMax TSM Option Income Strategy ETF

August 20, 2024 to March 31, 2025

|                                | Calendar Year 2024 | Calendar Year 2025 through March 31, 2025 |
|--------------------------------|--------------------|-------------------------------------------|
| Days traded at premium         | 53                 | 33                                        |
| Days traded at net asset value | 1                  | 0                                         |
| Days traded at discount        | 39                 | 28                                        |

The following table and line graph are provided to show the frequency at which the closing price of the Fund was at a premium (above) or discount (below) to the Fund's daily net asset value ("NAV"). The table and line graph represent past performance and cannot be used to predict future results. Shareholders may pay more than NAV when buying Fund shares and receive less than NAV when those shares are sold because shares are bought and sold at current market prices.