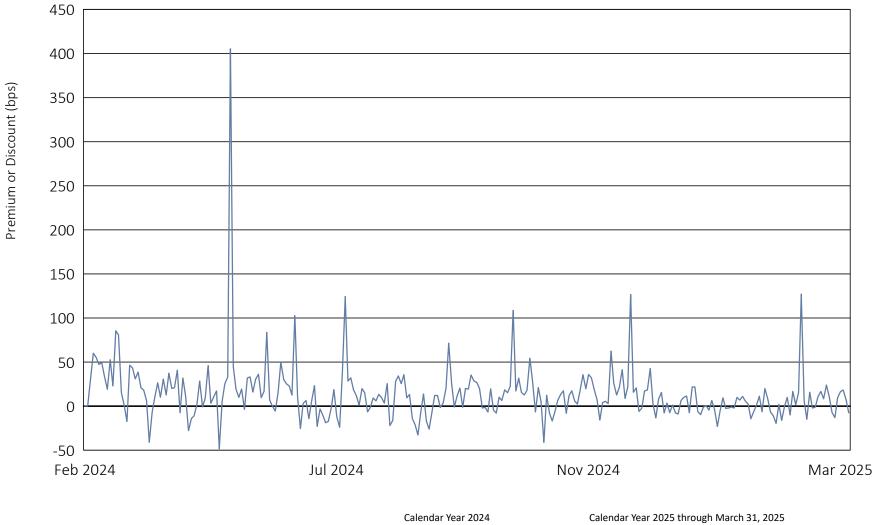

## YieldMax Ultra Option Income Strategy ETF

February 28, 2024 to March 31, 2025

|                                | Calendar Year 2024 | Calendar Year 2025 through March 31, 2025 |
|--------------------------------|--------------------|-------------------------------------------|
| Days traded at premium         | 157                | 34                                        |
| Days traded at net asset value | 2                  | 0                                         |
| Days traded at discount        | 54                 | 27                                        |

The following table and line graph are provided to show the frequency at which the closing price of the Fund was at a premium (above) or discount (below) to the Fund's daily net asset value ("NAV"). The table and line graph represent past performance and cannot be used to predict future results. Shareholders may pay more than NAV when buying Fund shares and receive less than NAV when those shares are sold because shares are bought and sold at current market prices.